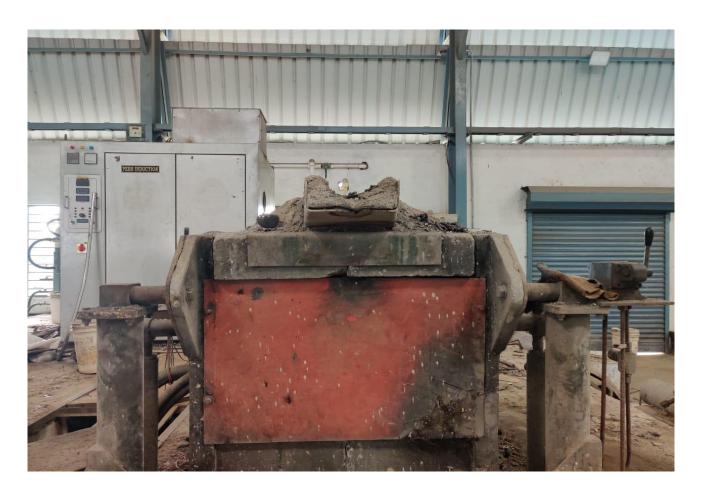

### **Induction furnace**

Pee's induction furnace/100kilowatt with 100kg crucible, 200 kilowatt with 200kg and 300kg cruciable